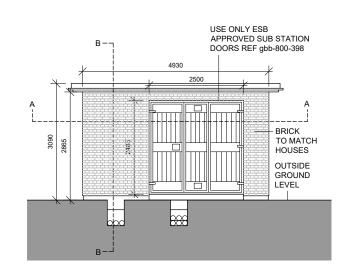

3 Rear Elevation

4 Side Elevation 1

2 Front Elevation

6 Section B-B

|                                                                                                                                                                                                                                                                                                                                                | Stage:                                                                     |
|------------------------------------------------------------------------------------------------------------------------------------------------------------------------------------------------------------------------------------------------------------------------------------------------------------------------------------------------|----------------------------------------------------------------------------|
| MOLA 2 Domybrook Road,<br>Domybrook, 2011 4, Ireland<br>Telephone +353 1 218 3800<br>Www.molaarchitecture.com                                                                                                                                                                                                                                  | PLANNING                                                                   |
|                                                                                                                                                                                                                                                                                                                                                | Client:<br>Cairn Homes Properties Ltd.                                     |
| Note:<br>Do not scale.<br>Use figured dimensions only.<br>This drawing is to be read in conjunction with all relevant<br>specifications and drawings.<br>In the event of any discrepances between drawings, the contractor is<br>to inform the Architect immediately.<br>CPC0PVIGHT his drawing or denotes between drawings, the contractor is | Project:<br>Cookstown Road Enniskerry                                      |
|                                                                                                                                                                                                                                                                                                                                                | Drawing:<br>ESB Sub Station - Plan, section & elevations                   |
|                                                                                                                                                                                                                                                                                                                                                | Date: Scale: Stage: Int. Job No:   Feb 2021 1:100 at A3 3 19010            |
|                                                                                                                                                                                                                                                                                                                                                | Drawing No.: Status: Revision:<br>19010 MOLA A00 00 DR A XX A00 0490 S0 00 |