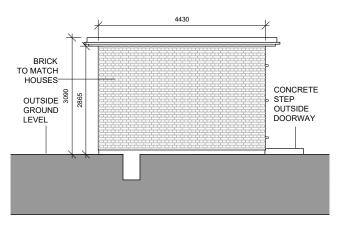

3 Rear Elevation

4 Side Elevation 1

2 Front Elevation

6 Section B-B

|                                                                                                                                                                                                                                                                                                                                                | Stage:                                                                     |
|------------------------------------------------------------------------------------------------------------------------------------------------------------------------------------------------------------------------------------------------------------------------------------------------------------------------------------------------|----------------------------------------------------------------------------|
| MOLA 2 Domybrook Road,<br>Domybrook, 2011 4, Ireland<br>Telephone +353 1 218 3800<br>Www.molaarchitecture.com                                                                                                                                                                                                                                  | PLANNING                                                                   |
|                                                                                                                                                                                                                                                                                                                                                | Client:<br>Cairn Homes Properties Ltd.                                     |
| Note:<br>Do not scale.<br>Use figured dimensions only.<br>This drawing is to be read in conjunction with all relevant<br>specifications and drawings.<br>In the event of any discrepances between drawings, the contractor is<br>to inform the Architect immediately.<br>CPC0PVIGHT his drawing or denotes between drawings, the contractor is | Project:<br>Cookstown Road Enniskerry                                      |
|                                                                                                                                                                                                                                                                                                                                                | Drawing:<br>ESB Sub Station - Plan, section & elevations                   |
|                                                                                                                                                                                                                                                                                                                                                | Date: Scale: Stage: Int. Job No:   Feb 2021 1:100 at A3 3 19010            |
|                                                                                                                                                                                                                                                                                                                                                | Drawing No.: Status: Revision:<br>19010 MOLA A00 00 DR A XX A00 0490 S0 00 |