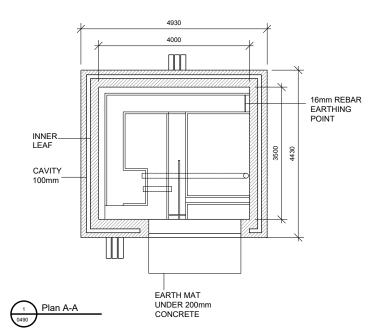

3 Rear Elevation

4 Side Elevation 1

2 Front Elevation

6 Section B-B

|                                                                                                                                                                                                                                                                                                                                                | Stage:                                                                     |
|------------------------------------------------------------------------------------------------------------------------------------------------------------------------------------------------------------------------------------------------------------------------------------------------------------------------------------------------|----------------------------------------------------------------------------|
| MOLA 2 Domybrook Road,<br>Domybrook, 2011 4, Ireland<br>Telephone +353 1 218 3800<br>Www.molaarchitecture.com                                                                                                                                                                                                                                  | PLANNING                                                                   |
|                                                                                                                                                                                                                                                                                                                                                | Client:<br>Cairn Homes Properties Ltd.                                     |
| Note:<br>Do not scale.<br>Use figured dimensions only.<br>This drawing is to be read in conjunction with all relevant<br>specifications and drawings.<br>In the event of any discrepances between drawings, the contractor is<br>to inform the Architect immediately.<br>CPC0PVIGHT his drawing or denotes between drawings, the contractor is | Project:<br>Cookstown Road Enniskerry                                      |
|                                                                                                                                                                                                                                                                                                                                                | Drawing:<br>ESB Sub Station - Plan, section & elevations                   |
|                                                                                                                                                                                                                                                                                                                                                | Date: Scale: Stage: Int. Job No:   Feb 2021 1:100 at A3 3 19010            |
|                                                                                                                                                                                                                                                                                                                                                | Drawing No.: Status: Revision:<br>19010 MOLA A00 00 DR A XX A00 0490 S0 00 |