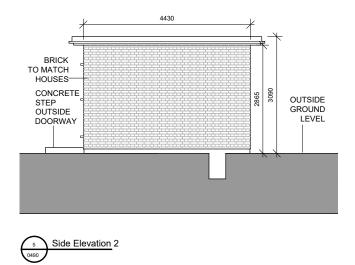

3 Rear Elevation

4 Side Elevation 1

2 Front Elevation

6 Section B-B

|                                                                                                                                                                                                                                                                                                                                                | Stage:                                                                     |
|------------------------------------------------------------------------------------------------------------------------------------------------------------------------------------------------------------------------------------------------------------------------------------------------------------------------------------------------|----------------------------------------------------------------------------|
| MOLA 2 Domybrook Road,<br>Domybrook, 2011 4, Ireland<br>Telephone +353 1 218 3800<br>Www.molaarchitecture.com                                                                                                                                                                                                                                  | PLANNING                                                                   |
|                                                                                                                                                                                                                                                                                                                                                | Client:<br>Cairn Homes Properties Ltd.                                     |
| Note:<br>Do not scale.<br>Use figured dimensions only.<br>This drawing is to be read in conjunction with all relevant<br>specifications and drawings.<br>In the event of any discrepances between drawings, the contractor is<br>to inform the Architect immediately.<br>CPC0PVIGHT his drawing or denotes between drawings, the contractor is | Project:<br>Cookstown Road Enniskerry                                      |
|                                                                                                                                                                                                                                                                                                                                                | Drawing:<br>ESB Sub Station - Plan, section & elevations                   |
|                                                                                                                                                                                                                                                                                                                                                | Date: Scale: Stage: Int. Job No:   Feb 2021 1:100 at A3 3 19010            |
|                                                                                                                                                                                                                                                                                                                                                | Drawing No.: Status: Revision:<br>19010 MOLA A00 00 DR A XX A00 0490 S0 00 |