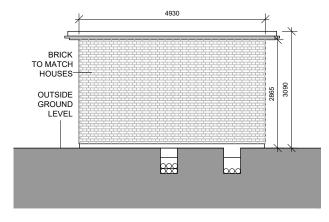

3 Rear Elevation

4 Side Elevation 1

2 Front Elevation

6 Section B-B

|                                                                                                                                                                                                                                                                                                                                                | Stage:                                                                     |
|------------------------------------------------------------------------------------------------------------------------------------------------------------------------------------------------------------------------------------------------------------------------------------------------------------------------------------------------|----------------------------------------------------------------------------|
| MOLA 2 Domybrook Road,<br>Domybrook, 2011 4, Ireland<br>Telephone +353 1 218 3800<br>Www.molaarchitecture.com                                                                                                                                                                                                                                  | PLANNING                                                                   |
|                                                                                                                                                                                                                                                                                                                                                | Client:<br>Cairn Homes Properties Ltd.                                     |
| Note:<br>Do not scale.<br>Use figured dimensions only.<br>This drawing is to be read in conjunction with all relevant<br>specifications and drawings.<br>In the event of any discrepances between drawings, the contractor is<br>to inform the Architect immediately.<br>CPC0PVIGHT his drawing or denotes between drawings, the contractor is | Project:<br>Cookstown Road Enniskerry                                      |
|                                                                                                                                                                                                                                                                                                                                                | Drawing:<br>ESB Sub Station - Plan, section & elevations                   |
|                                                                                                                                                                                                                                                                                                                                                | Date: Scale: Stage: Int. Job No:   Feb 2021 1:100 at A3 3 19010            |
|                                                                                                                                                                                                                                                                                                                                                | Drawing No.: Status: Revision:<br>19010 MOLA A00 00 DR A XX A00 0490 S0 00 |